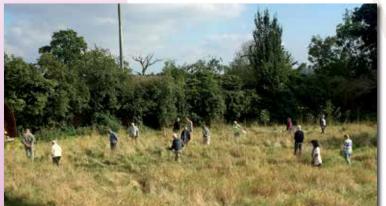

### **Guided by Brian Draper**

He writes, "I love coming to the delightful Wigwam centre, and to walk its wonderful labyrinth! This retreat day will focus gently in on the themes of autumn – with its mists and mellow fruitfulness. We'll use John Keats' ode *to Autumn* for inspiration, as well as the great outdoors itself, as we explore what this rich and beautiful season has to teach us."

Brian continues, "We use a rhythm of gently guided reflection throughout the day, combining individual time for space and rest with the opportunity to share wisdom between the group as a whole. It's a lovely setting, and we always seem to experience a sense of stillness and depth which is both restorative and re-invigorating."